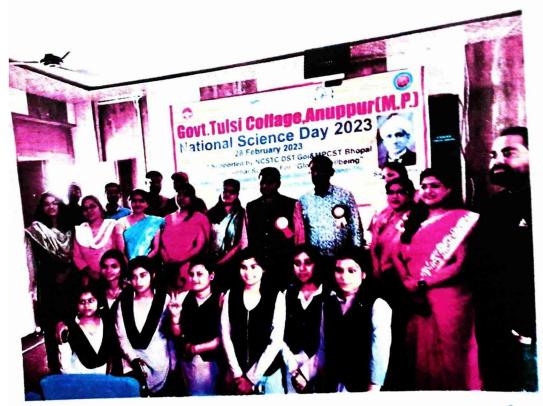

## GOVT TULSI COLLEGE ANUPPUR,M.P **NATIONAL SCIENCE DAY 2023**

Theme: Global Science for Global Wellbeing Dates of Programs:01-03-2023

Objectives: National Science day is celebrated every year on 28 February in commemoration of the discovery of "Raman effect" by the scientist Sir C.V Raman. Some of the objectives of National Science day are given below:

#### Name of Chief Guest

Mr. Kamlesh Puri (S.D.M. Anuppur)

# Name and Designation of Judge & Resource person :-

- 1- Dr. Manoj Kujur, Assistant professor of Botany Department. Govt. Nehru College Burhar Distt. Shahdol M.P.Dr., Kujur talked about the significance of February 28. He also brieful discussed various aspects of science and Technology & its application.
- 2- Mr. Jaishankar Singh, Assistant professor Department of Zoology, Govt. Nehru College Burhar Distt. Shahdol M.P. Mr. Singh explained about the New dimension of Science & Technology for example chat GPT, Artificial intelligence etc.
- 3- Dr P.S Malaiya- Assistant professor of Botany Department. Govt Tulsi College Anuppur Distt Anuppur. She was one of the resource person .