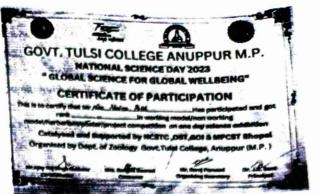

## GOVT TULSI COLLEGE ANUPPUR,M.P **NATIONAL SCIENCE DAY 2023**

Theme: Global Science for Global Wellbeing Dates of Programs:01-03-2023

Objectives: National Science day is celebrated every year on 28 February in commemoration of the discovery of "Raman effect" by the scientist Sir C.V Raman. Some of the objectives of National Science day are given below: