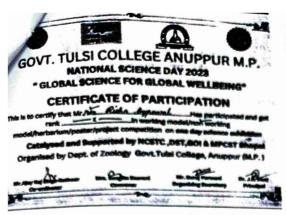

There is no eligible enteries for herbarium/poster/project competition .

Govt. Tulsi College Anuppur Distt. Anuppur (M.P.)